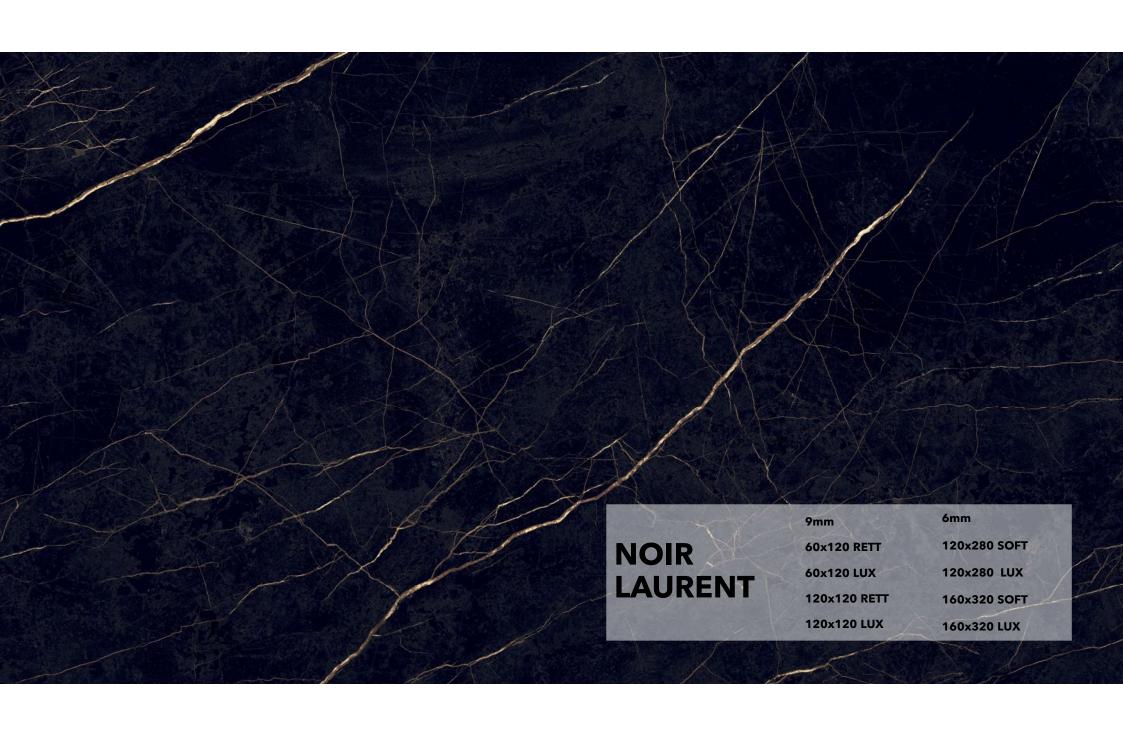

## MARMI PREZIOSI

The new collection2021

- 9mm
- 60x120 RETT
- 60x120 LUX
- 120x120 RETT
- 120x120 LUX

- 9mm
- 60x120 RETT
- 60x120 LUX
- 120x120 RETT
- 120x120 LUX

- 9mm
- 60x120 RETT
- 60x120 LUX
- 120x120 RETT
- 120x120 LUX