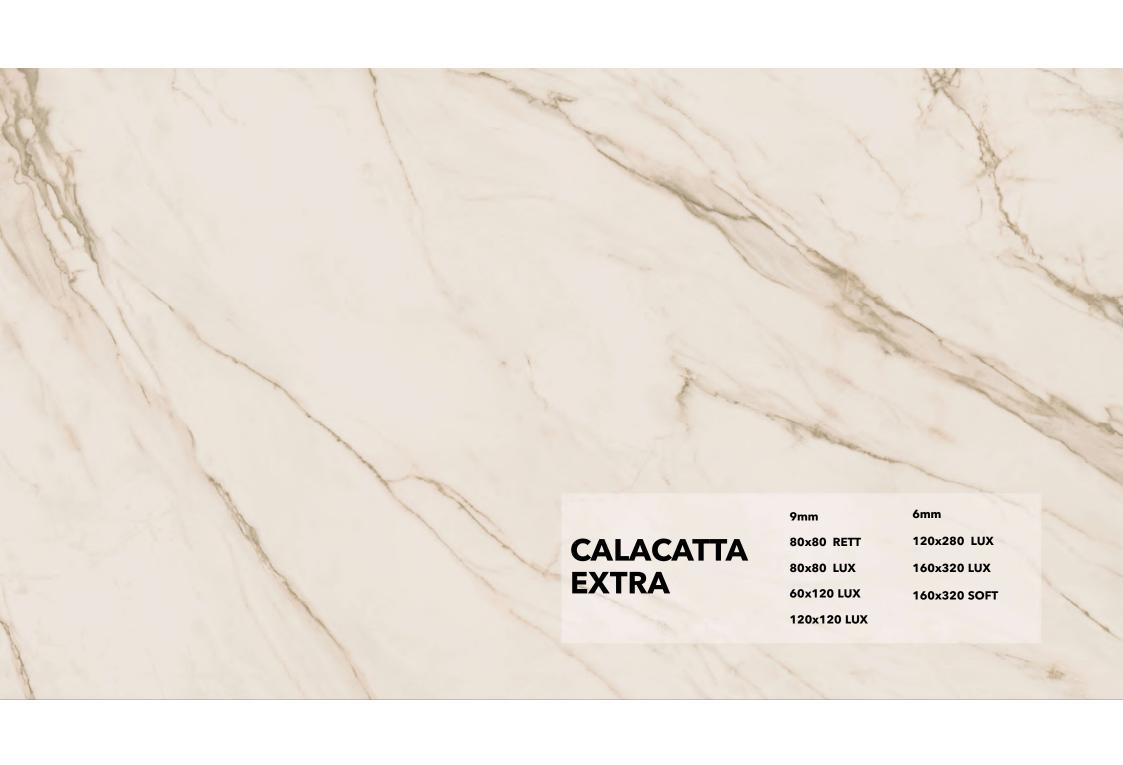

## **New Era for SUPREME EVO 2020**

- 3 graphics from the Supreme Wide series will be added:
- PURE STATUARIO CALACATTA EXTRA ONYX PRESTIGE
- The 120x240 in 7mm and 120x278 in 6mm shift to the new 120x280 in 6mm format
- These graphics will be adapted to the new technical compound in all the formats listed below