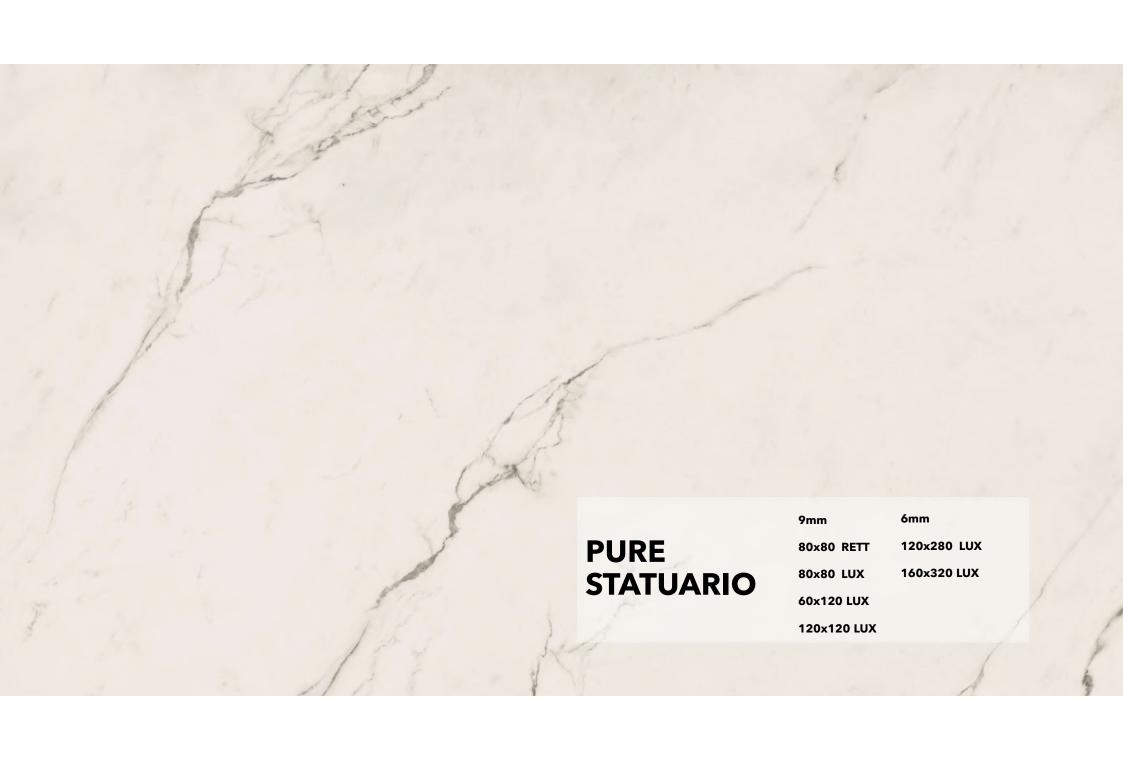

## **New Era for SUPREME EVO 2020**

- 3 graphics from the Supreme Wide series will be added:
- PURE STATUARIO CALACATTA EXTRA ONYX PRESTIGE
- The 120x240 in 7mm and 120x278 in 6mm shift to the new 120x280 in 6mm format
- These graphics will be adapted to the new technical compound in all the formats listed below