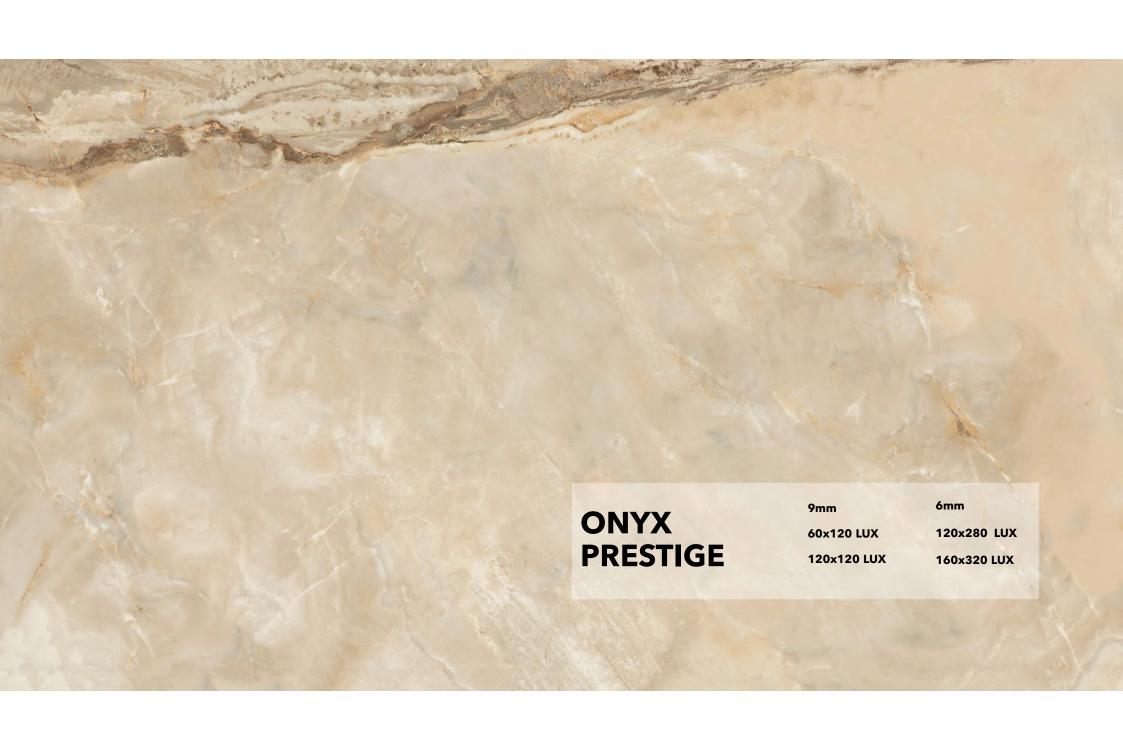

## **New Era for SUPREME EVO 2020**

- 3 graphics from the Supreme Wide series will be added:
- PURE STATUARIO CALACATTA EXTRA ONYX PRESTIGE
- The 120x240 in 7mm and 120x278 in 6mm shift to the new 120x280 in 6mm format
- These graphics will be adapted to the new technical compound in all the formats listed below